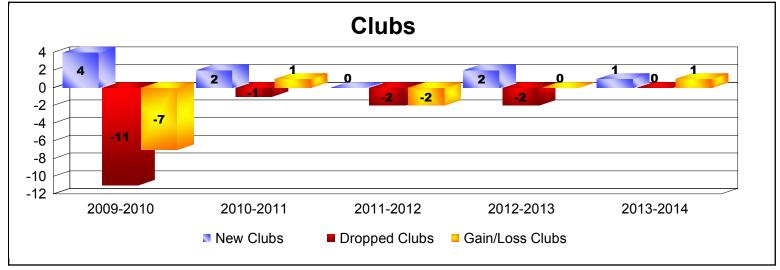

District 323A1 As of June 2014 Cumulative

| Year      | New<br>Clubs | Dropped<br>Clubs | Gain/<br>Loss<br>Clubs | New<br>Members | Charter<br>Members | Reinstate<br>Members | Transfer<br>Members | Total<br>Member<br>Added | Total<br>Members<br>Dropped | Gain/<br>Loss<br>Members |
|-----------|--------------|------------------|------------------------|----------------|--------------------|----------------------|---------------------|--------------------------|-----------------------------|--------------------------|
| 2009-2010 | 4            | -11              | -7                     | 388            | 271                | 10                   | 4                   | 673                      | -469                        | 204                      |
| 2010-2011 | 2            | -1               | 1                      | 601            | 41                 | 21                   | 11                  | 674                      | -421                        | 253                      |
| 2011-2012 | 0            | -2               | -2                     | 452            | 0                  | 8                    | 3                   | 463                      | -378                        | 85                       |
| 2012-2013 | 2            | -2               | 0                      | 805            | 75                 | 247                  | 7                   | 1134                     | -495                        | 639                      |
| 2013-2014 | 1            | 0                | 1                      | 319            | 31                 | 40                   | 3                   | 393                      | -1139                       | -746                     |
| Average   | 2            | -3               | -1                     | 513            | 84                 | 65                   | 6                   | 667                      | -580                        | 87                       |