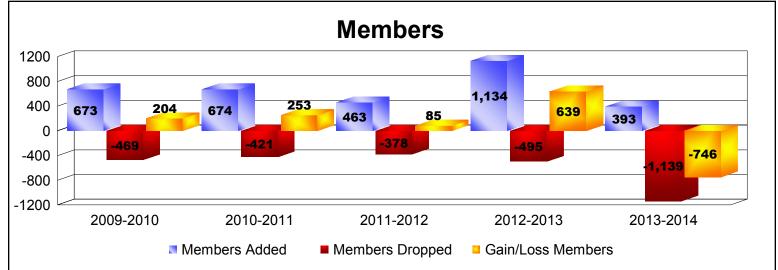

District 323A1 As of June 2014 Cumulative

| Year      | New<br>Clubs | Dropped<br>Clubs | Gain/<br>Loss<br>Clubs | New<br>Members | Charter<br>Members | Reinstate<br>Members | Transfer<br>Members | Total<br>Member<br>Added | Total<br>Members<br>Dropped | Gain/<br>Loss<br>Members |
|-----------|--------------|------------------|------------------------|----------------|--------------------|----------------------|---------------------|--------------------------|-----------------------------|--------------------------|
| 2009-2010 | 4            | -11              | -7                     | 388            | 271                | 10                   | 4                   | 673                      | -469                        | 204                      |
| 2010-2011 | 2            | -1               | 1                      | 601            | 41                 | 21                   | 11                  | 674                      | -421                        | 253                      |
| 2011-2012 | 0            | -2               | -2                     | 452            | 0                  | 8                    | 3                   | 463                      | -378                        | 85                       |
| 2012-2013 | 2            | -2               | 0                      | 805            | 75                 | 247                  | 7                   | 1134                     | -495                        | 639                      |
| 2013-2014 | 1            | 0                | 1                      | 319            | 31                 | 40                   | 3                   | 393                      | -1139                       | -746                     |
| Average   | 2            | -3               | -1                     | 513            | 84                 | 65                   | 6                   | 667                      | -580                        | 87                       |